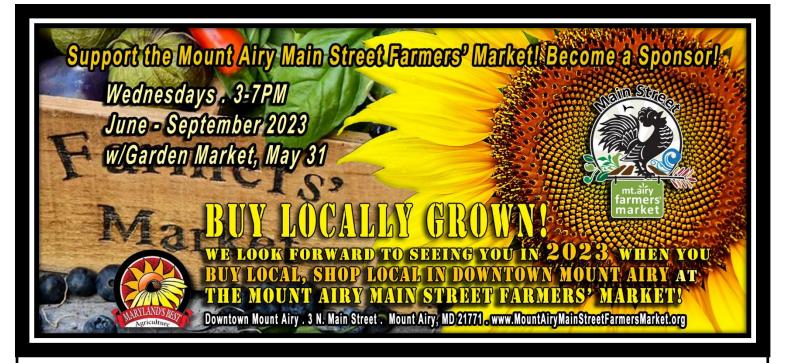

**Event Profile:** The Mount Airy Farmers Market is a seasonal market offering fresh, local produce, flowers, prepared foods and handcrafted items directly to the Mount Airy community. The Market hosts a wide range of family and nutritional programs –virtually (and if possible, on-site) – such as chef demonstrations, master gardener consultations and youth activities. All COVID-19 precautions – Facial Coverings, Social Distancing, Hand Washing – are to be practiced.

Target Audience: Families, adults, seniors, youth and teens

Anticipated Attendance: 10,000+ shoppers throughout the season

**Dates and Times:** Wednesdays, 3-7PM, June 7 - September 27, 2023 *with preseason Garden Market,* May 31. **Location:** 3 North Main Street, Mount Airy, MD 21771 **Transportation:** Free parking for shoppers